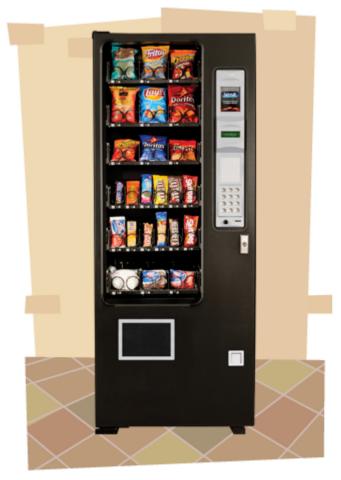

# SlimGem

If you have narrow spaces in which to vend products not in need of refrigeration, this is the vendor for you. The SlimGem is a three-wide, non-insulated merchandiser available in various configurations. It is available in either a gray motif or our standard black. It features expanded motor linking, it's ROHS compliant, it has home-positioning reset.

### This Narrow, Non-Insulated, Non-Refrigerated Vendor Saves Money and Space

A 3-wide merchandiser for vending non-perishable products.

#### Perfect for

• Limited-space locations in schools, offices, medical centers, and hotels