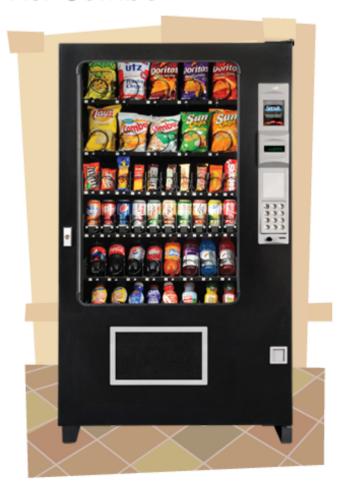

### Offering A Combination Of Snacks And Bottled Sodas

Potato chips, pretzels, and candy, can be combined with beverages such as water, soda, or juices.

#### **Dimensions**

- Width: 35 or 39 inches
- · Height: 72 inches
- Depth: 35 inches
- Snack helix openings: 1 1/4" to 3 1/4"
- Candy helix openings: 3/4" to 2 7/8"
- Five trays. If three are for snacks, then two beverage trays can hold 96 twenty-ounce bottles.