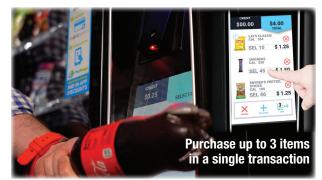

8040 University Blvd. Clive, IA 50325 • 1-800-247-8709 • www.uselectit.com

**Accept Mobile Payments** 

**Cooler Locks for Security** 

**Products are Easily Accessible** 

Scan Item(s) to Complete Purchase

|                                                             | Evoke Market                                                                                                                                                                                                                                                                                                                                                                                                                                                                                                                                                                                                                                                                                                                                                                                                                                                                                                                                                                                                                                                                                                                                                                                                                                                                                                                                                                                                                                                                                                                                                                                                                                                                                                                                                                                                                                                                                                                                                                                            |
|-------------------------------------------------------------|---------------------------------------------------------------------------------------------------------------------------------------------------------------------------------------------------------------------------------------------------------------------------------------------------------------------------------------------------------------------------------------------------------------------------------------------------------------------------------------------------------------------------------------------------------------------------------------------------------------------------------------------------------------------------------------------------------------------------------------------------------------------------------------------------------------------------------------------------------------------------------------------------------------------------------------------------------------------------------------------------------------------------------------------------------------------------------------------------------------------------------------------------------------------------------------------------------------------------------------------------------------------------------------------------------------------------------------------------------------------------------------------------------------------------------------------------------------------------------------------------------------------------------------------------------------------------------------------------------------------------------------------------------------------------------------------------------------------------------------------------------------------------------------------------------------------------------------------------------------------------------------------------------------------------------------------------------------------------------------------------------|
|                                                             | Selections 🔛 Up to 65 Items 103 Scannable Products                                                                                                                                                                                                                                                                                                                                                                                                                                                                                                                                                                                                                                                                                                                                                                                                                                                                                                                                                                                                                                                                                                                                                                                                                                                                                                                                                                                                                                                                                                                                                                                                                                                                                                                                                                                                                                                                                                                                                      |
|                                                             | Capacity 528 Snack Items 240 20 oz Bottles                                                                                                                                                                                                                                                                                                                                                                                                                                                                                                                                                                                                                                                                                                                                                                                                                                                                                                                                                                                                                                                                                                                                                                                                                                                                                                                                                                                                                                                                                                                                                                                                                                                                                                                                                                                                                                                                                                                                                              |
|                                                             | Payment Systems All Industry standard MDB compatible devices                                                                                                                                                                                                                                                                                                                                                                                                                                                                                                                                                                                                                                                                                                                                                                                                                                                                                                                                                                                                                                                                                                                                                                                                                                                                                                                                                                                                                                                                                                                                                                                                                                                                                                                                                                                                                                                                                                                                            |
|                                                             | Data Communication DEX/UCS                                                                                                                                                                                                                                                                                                                                                                                                                                                                                                                                                                                                                                                                                                                                                                                                                                                                                                                                                                                                                                                                                                                                                                                                                                                                                                                                                                                                                                                                                                                                                                                                                                                                                                                                                                                                                                                                                                                                                                              |
|                                                             | Electrical<br>Requirements Domestic: 115 VAC/60Hz, 1.2 AMPS<br>International: 230 VAC/50Hz, 0.6 AMPS   International: 230 VAC/50Hz, 0.6 AMPS   Image: State S |
|                                                             | Dimensions   Height: 72" (183cm)   Width: 32" (104cm)   Depth: 35.2" (89.4cm)                                                                                                                                                                                                                                                                                                                                                                                                                                                                                                                                                                                                                                                                                                                                                                                                                                                                                                                                                                                                                                                                                                                                                                                                                                                                                                                                                                                                                                                                                                                                                                                                                                                                                                                                                                                                                                                                                                                           |
|                                                             | Dimensions   Height: 78.6" (199.6cm)   Width: 29.5" (75cm)   Depth: 27.5" (70cm)                                                                                                                                                                                                                                                                                                                                                                                                                                                                                                                                                                                                                                                                                                                                                                                                                                                                                                                                                                                                                                                                                                                                                                                                                                                                                                                                                                                                                                                                                                                                                                                                                                                                                                                                                                                                                                                                                                                        |
|                                                             | Ship Weight*805 lbs. (365 kg)*Varies with tray configuration and options.                                                                                                                                                                                                                                                                                                                                                                                                                                                                                                                                                                                                                                                                                                                                                                                                                                                                                                                                                                                                                                                                                                                                                                                                                                                                                                                                                                                                                                                                                                                                                                                                                                                                                                                                                                                                                                                                                                                               |
|                                                             | Refrigeration R290 / 2.29 Oz                                                                                                                                                                                                                                                                                                                                                                                                                                                                                                                                                                                                                                                                                                                                                                                                                                                                                                                                                                                                                                                                                                                                                                                                                                                                                                                                                                                                                                                                                                                                                                                                                                                                                                                                                                                                                                                                                                                                                                            |
|                                                             | Temp Range Cut-Out: 32 °F Cut-In: 44.6 °F                                                                                                                                                                                                                                                                                                                                                                                                                                                                                                                                                                                                                                                                                                                                                                                                                                                                                                                                                                                                                                                                                                                                                                                                                                                                                                                                                                                                                                                                                                                                                                                                                                                                                                                                                                                                                                                                                                                                                               |
|                                                             | Standard Features   10.1" Touch Screen Interface, LED Lighting, iVend® Sensor System, Door     Switch, Delivery Assist, Braille Keypad, Leg Covers, PayRange Mobile     Payment System & Credit Card Reader                                                                                                                                                                                                                                                                                                                                                                                                                                                                                                                                                                                                                                                                                                                                                                                                                                                                                                                                                                                                                                                                                                                                                                                                                                                                                                                                                                                                                                                                                                                                                                                                                                                                                                                                                                                             |
| Shown with optional PUSH-IT Tray<br>and standard Leg Covers | OptionsUVend Technology, Motor Pairing, Gum and Mint Tray, Audio Interface,<br>PUSH-IT Tray, Custom Coil and Tray Configurations, Custom Colors, Custom<br>Graphics & Changeable LED Backlit POS and Kick Panel                                                                                                                                                                                                                                                                                                                                                                                                                                                                                                                                                                                                                                                                                                                                                                                                                                                                                                                                                                                                                                                                                                                                                                                                                                                                                                                                                                                                                                                                                                                                                                                                                                                                                                                                                                                         |