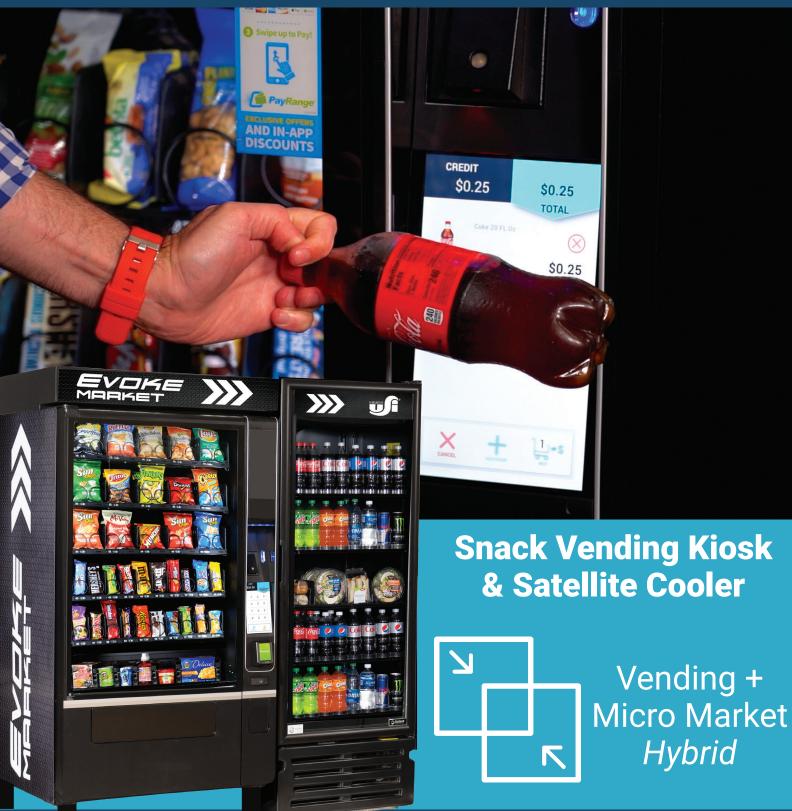

8040 University Blvd. Clive, IA 50325 • 1-800-247-8709 • www.uselectit.com

**Accept Mobile Payments** 

**Cooler Locks for Security** 

**Products are Easily Accessible** 

Scan Item(s) to Complete Purchase

|                                                             | Evoke Market                                                                                                                                                                                                                                                                                                                                                                                                                                                                                                                                                                                                                                                                                                                                                                                                                                                                                                                                                                                                                                                                                                                                                                                                                                                                                                                                                                                                                                                                                                                                                                                                                                                                                                                                                                                                                                                                                                                                                                                            |
|-------------------------------------------------------------|---------------------------------------------------------------------------------------------------------------------------------------------------------------------------------------------------------------------------------------------------------------------------------------------------------------------------------------------------------------------------------------------------------------------------------------------------------------------------------------------------------------------------------------------------------------------------------------------------------------------------------------------------------------------------------------------------------------------------------------------------------------------------------------------------------------------------------------------------------------------------------------------------------------------------------------------------------------------------------------------------------------------------------------------------------------------------------------------------------------------------------------------------------------------------------------------------------------------------------------------------------------------------------------------------------------------------------------------------------------------------------------------------------------------------------------------------------------------------------------------------------------------------------------------------------------------------------------------------------------------------------------------------------------------------------------------------------------------------------------------------------------------------------------------------------------------------------------------------------------------------------------------------------------------------------------------------------------------------------------------------------|
|                                                             | Selections 🔛 Up to 65 Items 103 Scannable Products                                                                                                                                                                                                                                                                                                                                                                                                                                                                                                                                                                                                                                                                                                                                                                                                                                                                                                                                                                                                                                                                                                                                                                                                                                                                                                                                                                                                                                                                                                                                                                                                                                                                                                                                                                                                                                                                                                                                                      |
|                                                             | Capacity 528 Snack Items 240 20 oz Bottles                                                                                                                                                                                                                                                                                                                                                                                                                                                                                                                                                                                                                                                                                                                                                                                                                                                                                                                                                                                                                                                                                                                                                                                                                                                                                                                                                                                                                                                                                                                                                                                                                                                                                                                                                                                                                                                                                                                                                              |
|                                                             | Payment Systems All Industry standard MDB compatible devices                                                                                                                                                                                                                                                                                                                                                                                                                                                                                                                                                                                                                                                                                                                                                                                                                                                                                                                                                                                                                                                                                                                                                                                                                                                                                                                                                                                                                                                                                                                                                                                                                                                                                                                                                                                                                                                                                                                                            |
|                                                             | Data Communication DEX/UCS                                                                                                                                                                                                                                                                                                                                                                                                                                                                                                                                                                                                                                                                                                                                                                                                                                                                                                                                                                                                                                                                                                                                                                                                                                                                                                                                                                                                                                                                                                                                                                                                                                                                                                                                                                                                                                                                                                                                                                              |
|                                                             | Electrical<br>Requirements Domestic: 115 VAC/60Hz, 1.2 AMPS<br>International: 230 VAC/50Hz, 0.6 AMPS   International: 230 VAC/50Hz, 0.6 AMPS   Image: State S |
|                                                             | Dimensions   Height: 72" (183cm)   Width: 32" (104cm)   Depth: 35.2" (89.4cm)                                                                                                                                                                                                                                                                                                                                                                                                                                                                                                                                                                                                                                                                                                                                                                                                                                                                                                                                                                                                                                                                                                                                                                                                                                                                                                                                                                                                                                                                                                                                                                                                                                                                                                                                                                                                                                                                                                                           |
|                                                             | Dimensions   Height: 78.6" (199.6cm)   Width: 29.5" (75cm)   Depth: 27.5" (70cm)                                                                                                                                                                                                                                                                                                                                                                                                                                                                                                                                                                                                                                                                                                                                                                                                                                                                                                                                                                                                                                                                                                                                                                                                                                                                                                                                                                                                                                                                                                                                                                                                                                                                                                                                                                                                                                                                                                                        |
|                                                             | Ship Weight*805 lbs. (365 kg)*Varies with tray configuration and options.                                                                                                                                                                                                                                                                                                                                                                                                                                                                                                                                                                                                                                                                                                                                                                                                                                                                                                                                                                                                                                                                                                                                                                                                                                                                                                                                                                                                                                                                                                                                                                                                                                                                                                                                                                                                                                                                                                                               |
|                                                             | Refrigeration R290 / 2.29 Oz                                                                                                                                                                                                                                                                                                                                                                                                                                                                                                                                                                                                                                                                                                                                                                                                                                                                                                                                                                                                                                                                                                                                                                                                                                                                                                                                                                                                                                                                                                                                                                                                                                                                                                                                                                                                                                                                                                                                                                            |
|                                                             | Temp Range Cut-Out: 32 °F Cut-In: 44.6 °F                                                                                                                                                                                                                                                                                                                                                                                                                                                                                                                                                                                                                                                                                                                                                                                                                                                                                                                                                                                                                                                                                                                                                                                                                                                                                                                                                                                                                                                                                                                                                                                                                                                                                                                                                                                                                                                                                                                                                               |
|                                                             | Standard Features   10.1" Touch Screen Interface, LED Lighting, iVend® Sensor System, Door     Switch, Delivery Assist, Braille Keypad, Leg Covers, PayRange Mobile     Payment System & Credit Card Reader                                                                                                                                                                                                                                                                                                                                                                                                                                                                                                                                                                                                                                                                                                                                                                                                                                                                                                                                                                                                                                                                                                                                                                                                                                                                                                                                                                                                                                                                                                                                                                                                                                                                                                                                                                                             |
| Shown with optional PUSH-IT Tray<br>and standard Leg Covers | OptionsUVend Technology, Motor Pairing, Gum and Mint Tray, Audio Interface,<br>PUSH-IT Tray, Custom Coil and Tray Configurations, Custom Colors, Custom<br>Graphics & Changeable LED Backlit POS and Kick Panel                                                                                                                                                                                                                                                                                                                                                                                                                                                                                                                                                                                                                                                                                                                                                                                                                                                                                                                                                                                                                                                                                                                                                                                                                                                                                                                                                                                                                                                                                                                                                                                                                                                                                                                                                                                         |