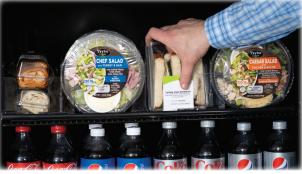

8040 University Blvd. Clive, IA 50325 • 1-800-247-8709 • www.uselectit.com

**Accept Mobile Payments** 

**Cooler Locks for Security** 

**Products are Easily Accessible** 

Scan Item(s) to Complete Purchase

|                                                             | Evoke Market                                                                                                                                                                                                                                                                                                                                                                                                                                                                                                                                                                                                                                                                                                                                                                                                                                                                                                                                                                                                                                                                                                                                                                                                                                                                                                                                                                                                                                                                                                                                                                                                                                                                                                                                                                                                                                                                                                                                                                                            |
|-------------------------------------------------------------|---------------------------------------------------------------------------------------------------------------------------------------------------------------------------------------------------------------------------------------------------------------------------------------------------------------------------------------------------------------------------------------------------------------------------------------------------------------------------------------------------------------------------------------------------------------------------------------------------------------------------------------------------------------------------------------------------------------------------------------------------------------------------------------------------------------------------------------------------------------------------------------------------------------------------------------------------------------------------------------------------------------------------------------------------------------------------------------------------------------------------------------------------------------------------------------------------------------------------------------------------------------------------------------------------------------------------------------------------------------------------------------------------------------------------------------------------------------------------------------------------------------------------------------------------------------------------------------------------------------------------------------------------------------------------------------------------------------------------------------------------------------------------------------------------------------------------------------------------------------------------------------------------------------------------------------------------------------------------------------------------------|
|                                                             | Selections 🔛 Up to 65 Items 103 Scannable Products                                                                                                                                                                                                                                                                                                                                                                                                                                                                                                                                                                                                                                                                                                                                                                                                                                                                                                                                                                                                                                                                                                                                                                                                                                                                                                                                                                                                                                                                                                                                                                                                                                                                                                                                                                                                                                                                                                                                                      |
|                                                             | Capacity 528 Snack Items 240 20 oz Bottles                                                                                                                                                                                                                                                                                                                                                                                                                                                                                                                                                                                                                                                                                                                                                                                                                                                                                                                                                                                                                                                                                                                                                                                                                                                                                                                                                                                                                                                                                                                                                                                                                                                                                                                                                                                                                                                                                                                                                              |
|                                                             | Payment Systems All Industry standard MDB compatible devices                                                                                                                                                                                                                                                                                                                                                                                                                                                                                                                                                                                                                                                                                                                                                                                                                                                                                                                                                                                                                                                                                                                                                                                                                                                                                                                                                                                                                                                                                                                                                                                                                                                                                                                                                                                                                                                                                                                                            |
|                                                             | Data Communication DEX/UCS                                                                                                                                                                                                                                                                                                                                                                                                                                                                                                                                                                                                                                                                                                                                                                                                                                                                                                                                                                                                                                                                                                                                                                                                                                                                                                                                                                                                                                                                                                                                                                                                                                                                                                                                                                                                                                                                                                                                                                              |
|                                                             | Electrical<br>Requirements Domestic: 115 VAC/60Hz, 1.2 AMPS<br>International: 230 VAC/50Hz, 0.6 AMPS   International: 230 VAC/50Hz, 0.6 AMPS   Image: State S |
|                                                             | Dimensions   Height: 72" (183cm)   Width: 32" (104cm)   Depth: 35.2" (89.4cm)                                                                                                                                                                                                                                                                                                                                                                                                                                                                                                                                                                                                                                                                                                                                                                                                                                                                                                                                                                                                                                                                                                                                                                                                                                                                                                                                                                                                                                                                                                                                                                                                                                                                                                                                                                                                                                                                                                                           |
|                                                             | Dimensions   Height: 78.6" (199.6cm)   Width: 29.5" (75cm)   Depth: 27.5" (70cm)                                                                                                                                                                                                                                                                                                                                                                                                                                                                                                                                                                                                                                                                                                                                                                                                                                                                                                                                                                                                                                                                                                                                                                                                                                                                                                                                                                                                                                                                                                                                                                                                                                                                                                                                                                                                                                                                                                                        |
|                                                             | Ship Weight*805 lbs. (365 kg)*Varies with tray configuration and options.                                                                                                                                                                                                                                                                                                                                                                                                                                                                                                                                                                                                                                                                                                                                                                                                                                                                                                                                                                                                                                                                                                                                                                                                                                                                                                                                                                                                                                                                                                                                                                                                                                                                                                                                                                                                                                                                                                                               |
|                                                             | Refrigeration R290 / 2.29 Oz                                                                                                                                                                                                                                                                                                                                                                                                                                                                                                                                                                                                                                                                                                                                                                                                                                                                                                                                                                                                                                                                                                                                                                                                                                                                                                                                                                                                                                                                                                                                                                                                                                                                                                                                                                                                                                                                                                                                                                            |
|                                                             | Temp Range Cut-Out: 32 °F Cut-In: 44.6 °F                                                                                                                                                                                                                                                                                                                                                                                                                                                                                                                                                                                                                                                                                                                                                                                                                                                                                                                                                                                                                                                                                                                                                                                                                                                                                                                                                                                                                                                                                                                                                                                                                                                                                                                                                                                                                                                                                                                                                               |
|                                                             | Standard Features   10.1" Touch Screen Interface, LED Lighting, iVend® Sensor System, Door     Switch, Delivery Assist, Braille Keypad, Leg Covers, PayRange Mobile     Payment System & Credit Card Reader                                                                                                                                                                                                                                                                                                                                                                                                                                                                                                                                                                                                                                                                                                                                                                                                                                                                                                                                                                                                                                                                                                                                                                                                                                                                                                                                                                                                                                                                                                                                                                                                                                                                                                                                                                                             |
| Shown with optional PUSH-IT Tray<br>and standard Leg Covers | OptionsUVend Technology, Motor Pairing, Gum and Mint Tray, Audio Interface,<br>PUSH-IT Tray, Custom Coil and Tray Configurations, Custom Colors, Custom<br>Graphics & Changeable LED Backlit POS and Kick Panel                                                                                                                                                                                                                                                                                                                                                                                                                                                                                                                                                                                                                                                                                                                                                                                                                                                                                                                                                                                                                                                                                                                                                                                                                                                                                                                                                                                                                                                                                                                                                                                                                                                                                                                                                                                         |