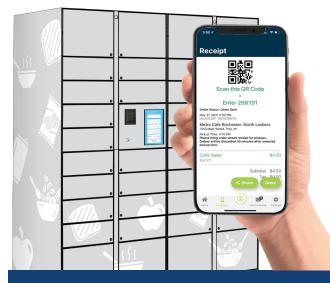

## Scale with your locations!

Add up to six locker bays to meet your customers needs.

## Model Compatibility:

Model 3641 control locker (18 door) (standalone) Model 3642 satellite locker (20 door)

It's the next generation of onsite delivery! Get USI's Delivery Lockers today! 8040 University Blvd. Clive, IA 50325 • 1-800-247-8709 • www.uselectit.com