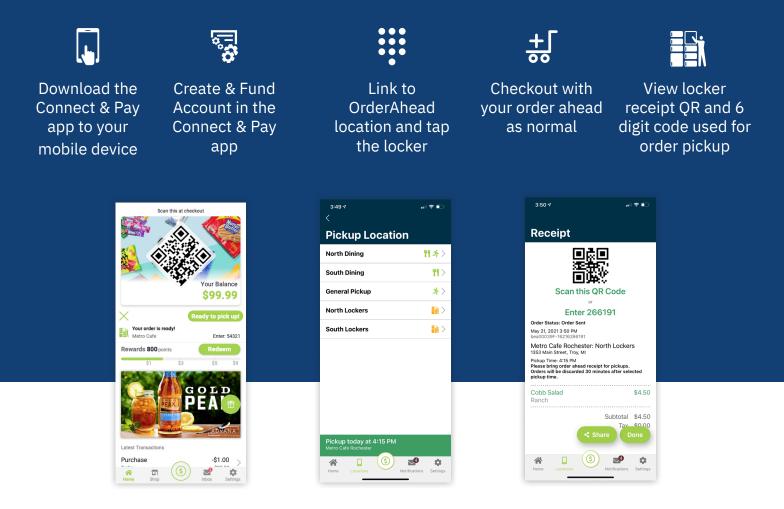

## Here's how it works! It's simple: Order and Pickup

Café food pickup is now simplified! USI's innovative food locker technology provides an easy and secure option to pick up orders, at the customers preferred time.

U-SELECT-IT

- Compatible with Connect & Pay app or connectandpay.com
- Eliminate waiting in lines
- Reduce face-to-face interaction
- Easy to use, secure and tamper proof
- Create pick-up efficiencies-reduces order mix-up/confusion
- Compact designs allow for maximum sales volume